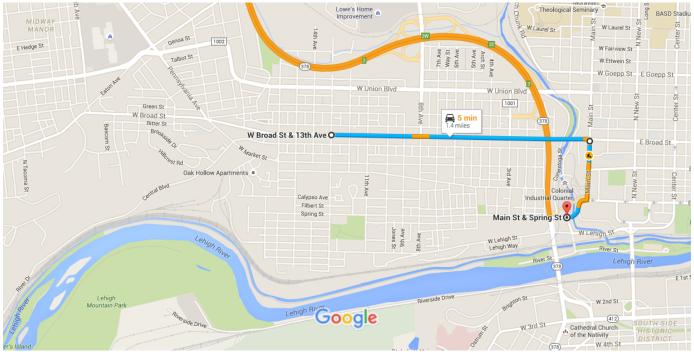

## Google Maps

## W Broad St & 13th Ave to Main St & Spring St, Bethlehem, PA 18018

Drive 1.4 miles, 5 min

Map data ©2015 Google 1000 ft ∟

## W Broad St & 13th Ave

Bethlehem, PA 18018

↑ 1. Head east on W Broad St toward 12th Ave

→ 2. Turn right onto Main St

— 0.4 mi

1.0 mi

## Main St & Spring St

Bethlehem, PA 18018

These directions are for planning purposes only. You may find that construction projects, traffic, weather, or other events may cause conditions to differ from the map results, and you should plan your route accordingly. You must obey all signs or notices regarding your route.